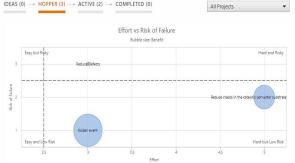

#### Real-Time KPI Dashboarding

Companion's web-enabled dashboard draws on the data from rojects stored in the repository to provide a dynamic graphical summary of your program. See financial summaries, status eports, project impacts, progress toward set targets, and more. View your entire initiative, or select and focus on specific projects, teams or divisions