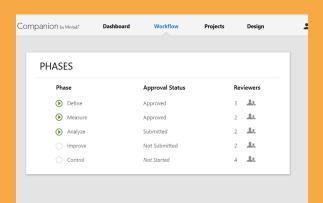

#### Move Projects Forward Even More Smoothly with Workflow

Streamline your process of vetting which ideas move forward to become projects. Select steering committees so the right people are notified and action items don't get lost in a Friday afternoon barrage of emails.

### Customizable Roadmaps, Workflow and Tools

Regardless of whether your company's improvement methodology is Lean, Six Sigma or a customized blend best suited to your products and services, development and internal processes, Companion has the tools you need to execute projects efficiently.