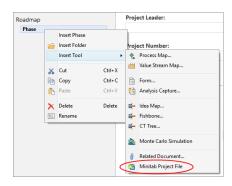

#### Working with Minitab Is Easier Than Ever

Project team members can send output directly from Minitab Statistical Software to Companion, or insert a Minitab project straight from their Companion roadmap, and updates will be saved inside the Companion project.

Plus, when you use Monte Carlo Simulation to optimize your process, you can import your models straight from Minitab at the click of a button.