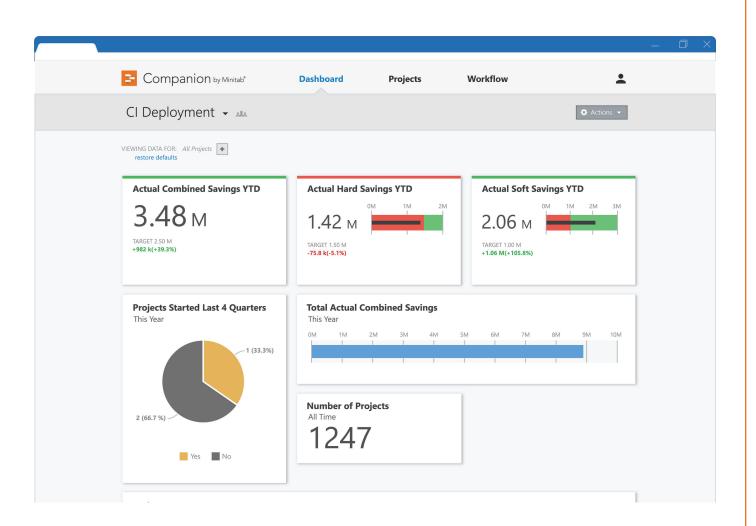

#### Real-Time KPI Dashboarding

Companion's web-enabled dashboard draws on the data from rojects stored in the repository to provide a dynamic graphical summary of your program. See financial summaries, status eports, project impacts, progress toward set targets, and more. View your entire initiative, or select and focus on specific projects, teams or divisions

#### Unlimited Tailor-Made Reports to Highlight Key Milestones & ROI

You can create an unlimited number of online dashboard reports on different aspects of your initiative. Show the projects you are leading to success, and share that success story in terms your organization understand best