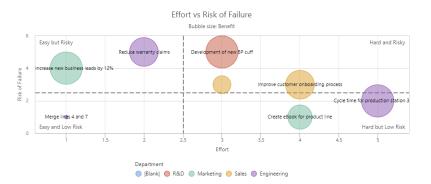

#### **FMEA**

Identify the potential causes for a product or process failure, anticipate the resulting effects, and prioritize the actions needed to mitigate them.