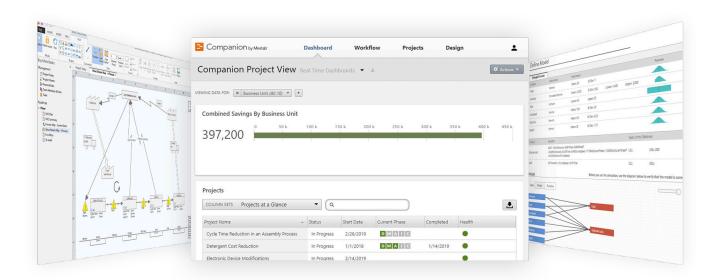

#### Real-Time KPI Dashboarding

Companion's web-enabled dashboard draws on the data from rojects stored in the repository to provide a dynamic graphical summary of your program. See financial summaries, status eports, project impacts, progress toward set targets, and more. View your entire initiative, or select and focus on specific projects, teams or divisions

#### Unlimited Tailor-Made Reports to Highlight Key Milestones & ROI

You can create an unlimited number of online dashboard reports on different aspects of your initiative. Show the projects you are leading to success, and share that success story in terms your organization understand best