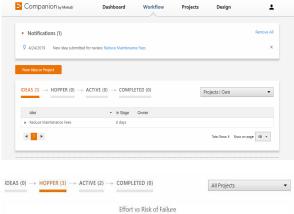

#### Move Projects Forward Even More Smoothly with Workflow

Streamline your process of vetting which ideas move forward to become projects. Select steering committees so the right people are notified and action items don't get lost in a Friday afternoon barrage of emails.

### Customizable Roadmaps, Workflow and Tools

Regardless of whether your company's improvement methodology is Lean, Six Sigma or a customized blend best suited to your products and services, development and internal processes, Companion has the tools you need to execute projects efficiently.