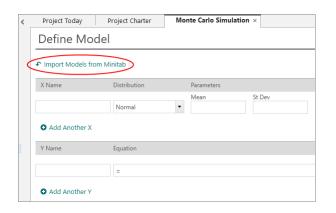

#### **Monte Carlo Simulation**

Use Monte Carlo Simulation to help you characterize, understand, and optimize a product or process.

Visit minitab.com/products/companion/features to see all features and tools

Plus, when you use Monte Carlo Simulation to optimize your process, you can import your models straight from Minitab at the click of a button.