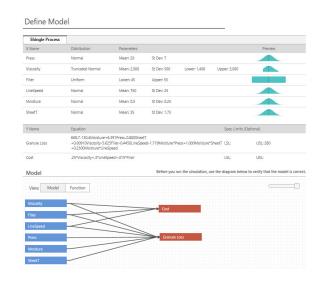

#### **Monte Carlo Simulation**

Use Monte Carlo Simulation to help you characterize, understand, and optimize a product or process.

Visit minitab.com/products/companion/features to see all features and tools

Plus, when you use Monte Carlo Simulation to optimize your process, you can import your models straight from Minitab at the click of a button.