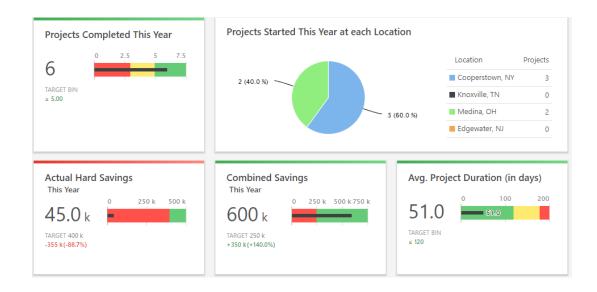

#### Real-Time KPI Dashboarding

Companion's web-enabled dashboard draws on the data from rojects stored in the repository to provide a dynamic graphical summary of your program. See financial summaries, status eports, project impacts, progress toward set targets, and more. View your entire initiative, or select and focus on specific projects, teams or divisions

#### Unlimited Tailor-Made Reports to Highlight Key Milestones & ROI

You can create an unlimited number of online dashboard reports on different aspects of your initiative. Show the projects you are leading to success, and share that success story in terms your organization understand best