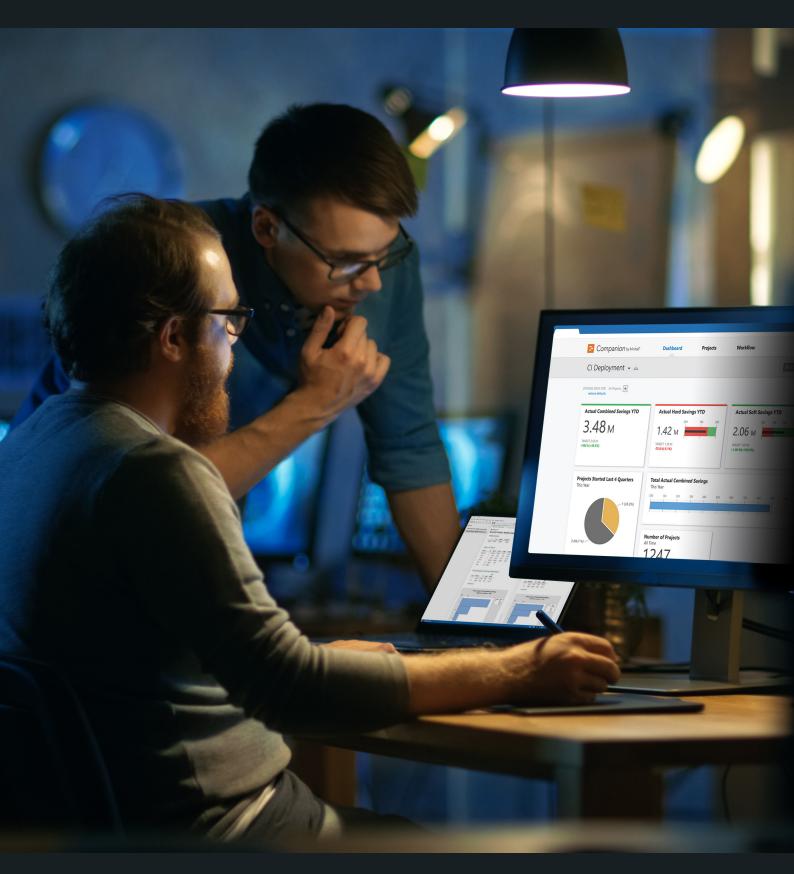

#### Share in Real Time

Immediately review the status of your improvement initiatives relative to goals and empower decision-making and strategic course correction.

#### Real-Time KPI Dashboarding

Companion's web-enabled dashboard draws on the data from rojects stored in the repository to provide a dynamic graphical summary of your program. See financial summaries, status eports, project impacts, progress toward set targets, and more. View your entire initiative, or select and focus on specific projects, teams or divisions